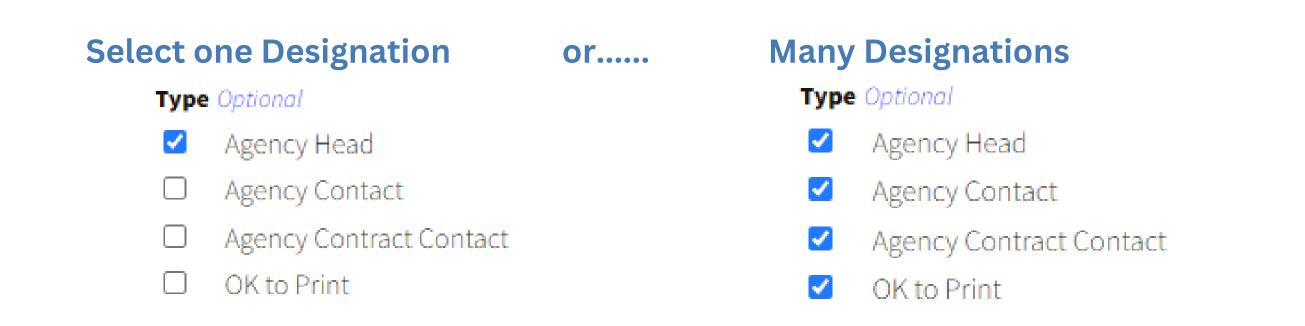

Additionally, OSA-Connect offers a unique feature allowing you to designate the type of agency contact your new contact will be. This selection determines how the Office of the State Auditor will communicate with this contact. You may choose one or all designations, tailoring it to best suit your agency's needs.