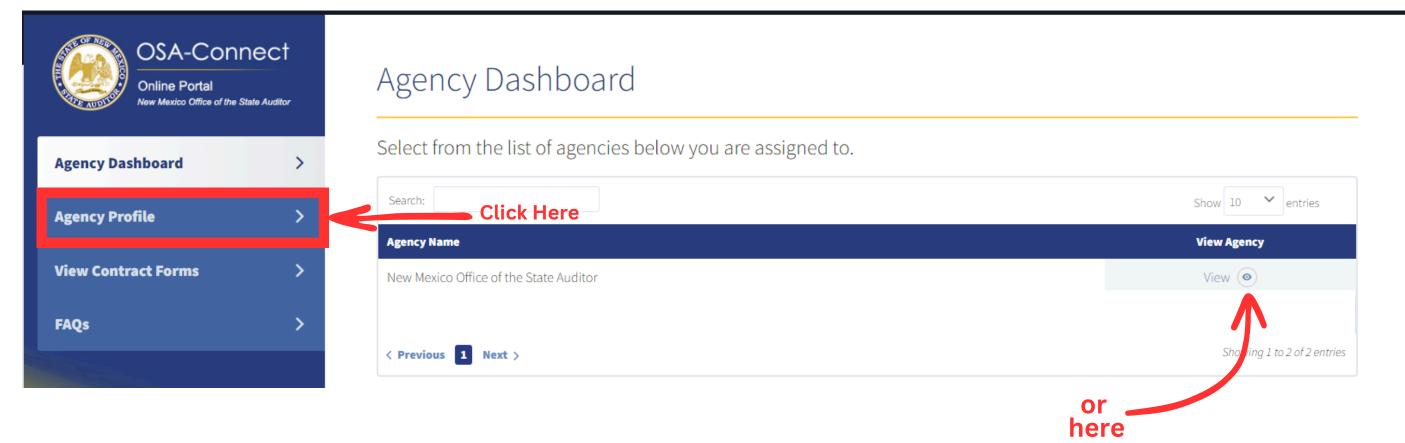

### Adding a New Contact

From the agency dashboard page click the agency profile tab on the left hand side of the screen or click view to also be directed to the agency profile tab.

On the agency profile page you will see an add contact button on the top right of the screen. Click on it to add a new contact.